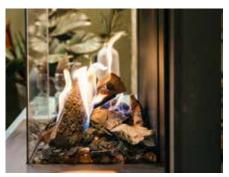

And that's not all. With the optional Symbio® glow bed lighting, we create a stunning fire display even when the flames are extinguished. You'll be amazed by the rich glow that our glow bed brings.

Moreover, our fireplaces offer high-flaming flames with realistic ceramic logs, evoking a traditional campfire experience. You can enjoy the deep and intense fire display thanks to our 5 switchable burners. With the ability to adjust the heat output to your preference, ranging from a maximum of 10 to a minimum of 4 kW, you can always create a comfortable, warm, and cosy environment.