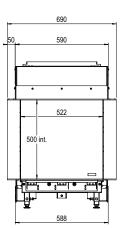

### **Specifications**

**Exterior dimensions WxHxD in mm** 690 x 927 x 502

Fire display WxHxD in mm  $522 \times 500 \times 308$ 