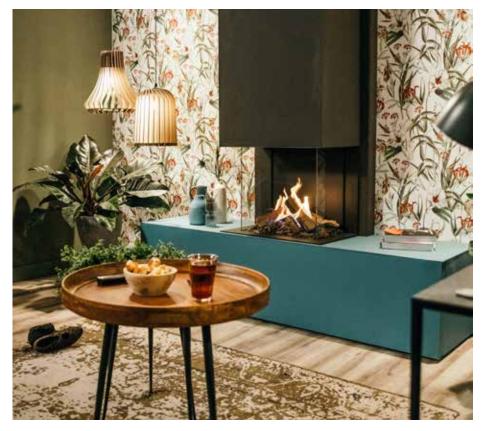

# The perfect fireplace for every situation

# **MatriX**

Discover our extensive selection of MatriX fireplaces, where there's always a perfect fireplace for every situation. With our wide range of sizes and models, we effortlessly find the fireplace that seamlessly fits into your interior.

Whether you're looking for a Front-facing, 2-sided, or 3-sided model, a Room divider, or a See-through model, we have it in our portfolio. Enhance your interior with the perfect MatriX fireplace and let the warmth and ambiance embrace your home.

More information about the MatriX? Scan the QR code.

In other words: a modern gas fire in a classic "campfire" design to offer a solution for every imaginable situation.