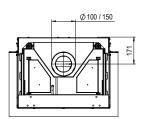

Available in various sizes and as a front, 2 and 3-sided version, Room divider or See-through model.



More information about the MatriX? Scan the QR code.

In other words: a modern gas fire in a classic "campfire" design to offer a solution for every imaginable situation.

## MatriX | 450/500 |||



#### **DECORATION**



Symbio module

Flue material 100/150





### **Specifications**

**Exterior dimensions WxHxD in mm** 690 x 927 x 502

Fire display WxHxD in mm  $522 \times 500 \times 308$ 

#### System

Log Burner 2.0

#### Decoration

Log set

#### Back wall

Back wall smooth steel

#### Remote

Symax

#### Power

6,8 kW

#### Operating system

Mertik

### Energy label

Α

Options (at a surcharge) Symbio Module Non-reflective glass Black glass back wall Adjustable feet Wall bracket







\*Incl. optional adjustable feet