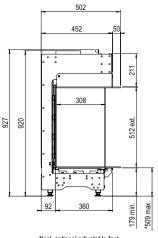

### **Specifications**

**Exterior dimensions WxHxD in mm** 690 x 927 x 502

Fire display WxHxD in mm  $522 \times 500 \times 308$ 