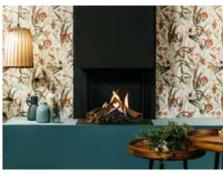

And that's not all. With the optional Symbio® glow bed lighting, we create a stunning fire display even when the flames are extinguished. You'll be amazed by the rich glow that our glow bed brings.

Moreover, our fireplaces offer high-flaming flames with realistic ceramic logs, evoking a traditional campfire experience. You can enjoy the deep and intense fire display thanks to our 5 switchable burners. With the ability to adjust the heat output to your preference, ranging from a maximum of 10 to a minimum of 4 kW, you can always create a comfortable, warm, and cosy environment.

Whether you're looking for a Front-facing, 2-sided, or 3-sided model, a Room divider, or a See-through model, we have it in our portfolio. Enhance your interior with the perfect MatriX fireplace and let the warmth and ambiance embrace your home.